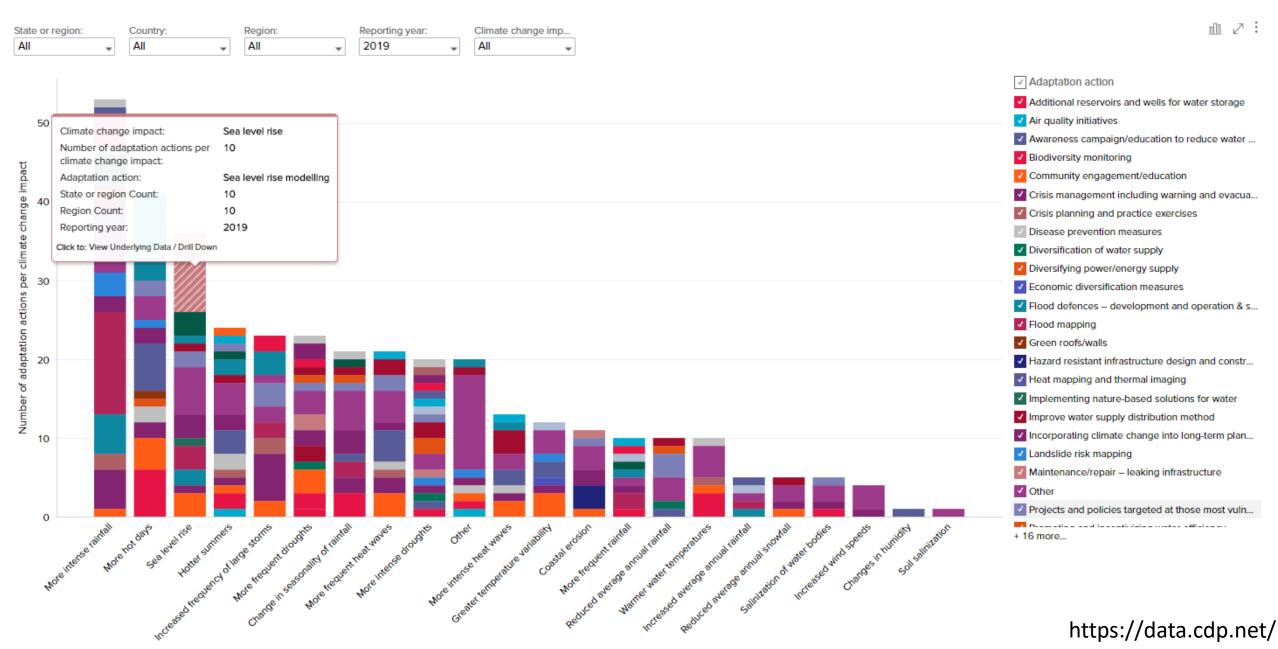

2050 https://data.cdp.net/ > ADAPTATION

Figure 5 shows the variety of actions that states and regions are taking to combat the top ten most reported impacts, displaying the complexity and challenge of adapting to climate change. These actions demonstrate the multifaceted approach states and regions are taking to minimise the impacts of climate change.

#### This chart shows the number of actions being taken by disclosing state and regional governments in 2019. Use this chart to see how these governments are adapting to specific impacts of climate change.

Data in this chart comes from question 6.6b. View data reported from 2017, 2018 and 2019.