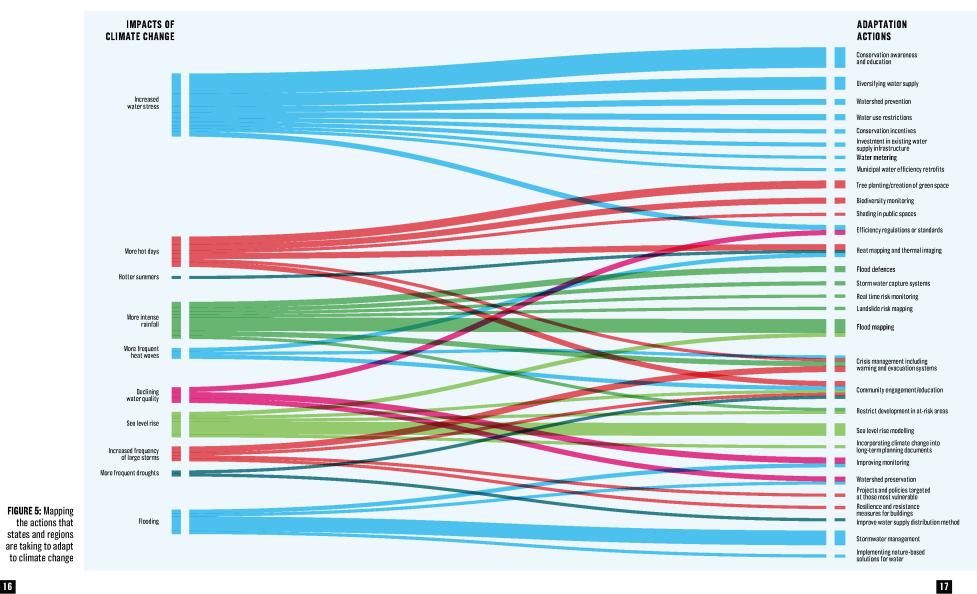

2050 https://data.cdp.net/ > ADAPTATION

Figure 5 shows the variety of actions that states and regions are taking to combat the top ten most reported impacts, displaying the complexity and challenge of adapting to climate change. These actions demonstrate the multifaceted approach states and regions are taking to minimise the impacts of climate change.

#### This chart shows the number of actions being taken by disclosing state and regional governments in 2019. Use this chart to see how these governments are adapting to specific impacts of climate change.

Data in this chart comes from question 6.6b. View data reported from 2017, 2018 and 2019.