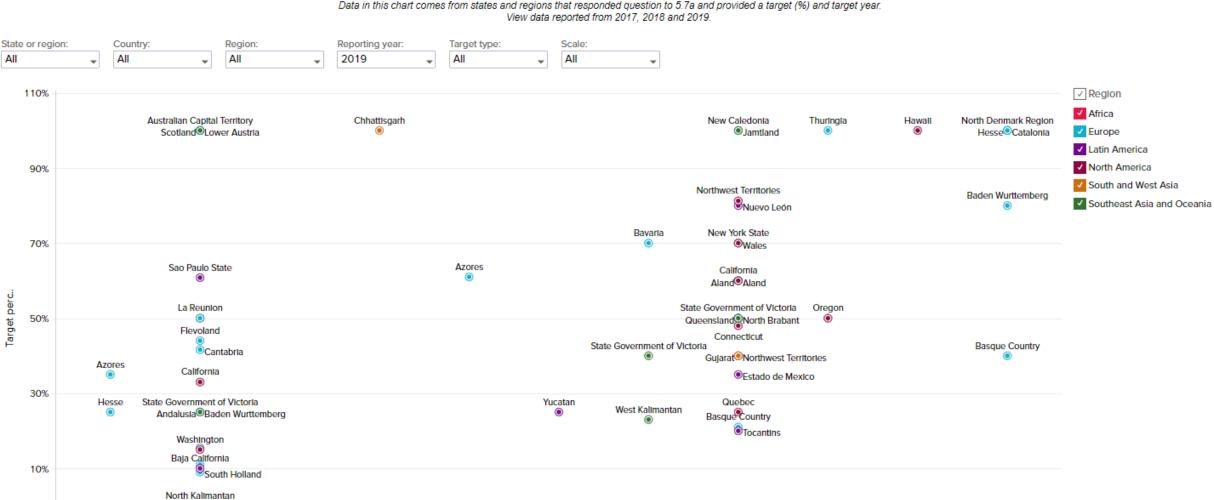

#### Renewable energy / electricity targets

Energy decarbonisation is vital to keep the rise in global temperatures within 1.5°C. As a result, state and regional governments have adopted renewable energy or electricity targets to supplement their GHG emissions reduction targets.

This chart shows the different renewable targets disclosed by states and regions. Use the filters to compare states and regions in your country, region or those with similar target types.

Data in this chart comes from states and regions that responded question to 5.7a and provided a target (%) and target year.