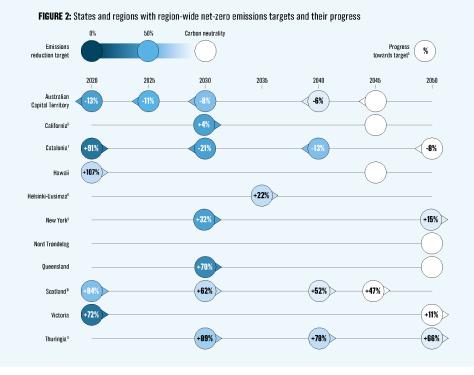

## **ACHIEVING NET-ZERO EMISSIONS**

ACTION

The Intergovernmental Panel on Climate Change (IPCC) defines net-zero carbon dioxide (CO2) emissions, also known as carbon neutrality, as the balance between anthropogenic CO2 emissions and anthropogenic CO2 removals over a specified period.